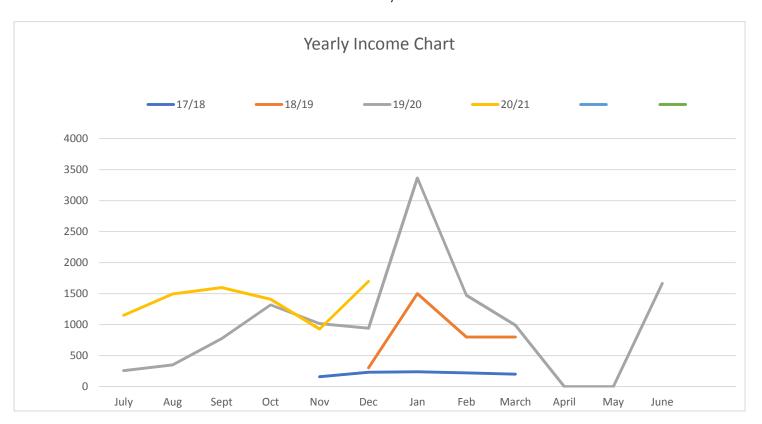

#### **CONSULTATION**

Peter Ward - City of Victor Harbor

**Profit and Loss** Victor Harbor Horse Tram Authority 1 Jul 2020 to 31 Dec 2020 Budget Original YTD Budget Variance Category Remaining Budget Actual Review # 02 (\$) (\$) Net Income 897,900 368,201 529,699 832,900 -65,000 Total Expenditure 897,900 407,241 490,659 921,800 23,900 0 -39,040 -88,900 Net Surplus/-Deficit 39,040 -88,900 **Budget Analysis** VHHTA 6 Months to December 2020 1,000,000 800,000 600,000 400,000 200,000 0 Budget Review Original YTD