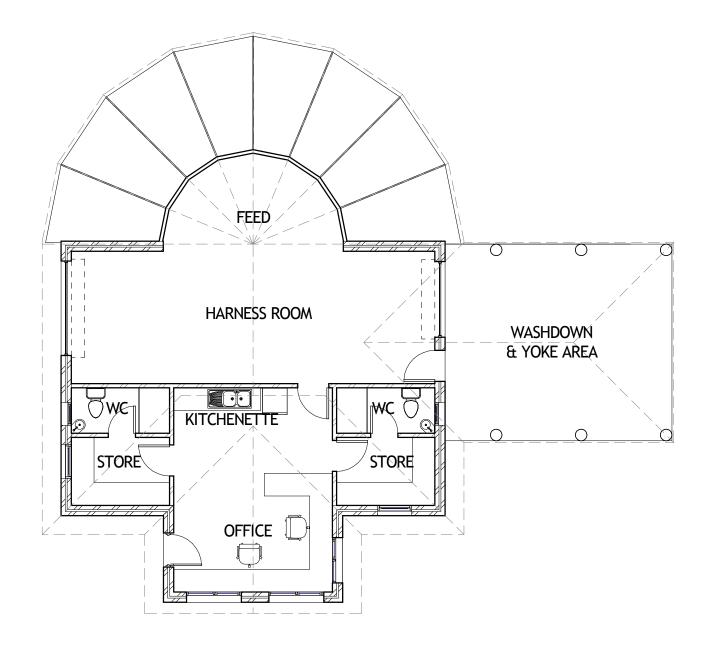

@inlernode.on.nel

PROPOSED RENONATIONS

The Horse Tram Authority

The Causeway Victor Harbor

DATE: 12/08/2020

DRAWN: Coops

PAGE: 1 of

**AREAS:** 

ALL MEASUREMENTS TO BE CHECKED AND CONFIRMED PRIOR TO ORDER OR CONSTRUCTION. WRITTEN DIMENSIONS TAKE PREFERENCE OVER SCALE.

NO GUARANTEES ARE GIVEN WITH THIS DOCUMENTATION BEING ACCEPTED BY RELEVANT AUTHORITY OR OTHER APPROVAL SOURCE.

PRIOR TO ANY WORK BEING STARTED ALL PERSONS SHALL VERIFY THIS DOCUMENT FOR COMPLIANCE WITH RELEVENT BUILDING REGS, STDS & CODES AS NO RESPONSIBILITY WILL BE ACCEPTED FOR ANY ERRORS OR OMMISSIONS.

# PRELIMINARY DRAWINGS

ALL MEASUREMENTS TO BE CHECKED AND CONFIRMED BY BUILDER PRIOR TO CONSTRUCTION

WINDOW SIZES-HEIGHTXWIDTH ALL WINDOWS TO BE SET TO BRICKWORK

WRITTEN DIMENSIONS TAKE PREFERENCE OVER SCALE





EXISTING FLOORPLAN 1:100



## NOTE:

TO BE BUILT IN STRICT ACCORDANCE W/THE NCC VOLUME 2  $\,$ 

S HARDWIRED SMOKE ALARM W/- 9VOLT BATTERY BACKUP AS PER AS3786

GLAZING TO BE SELECTED & INSTALLED IN ACCORDANCE W/- AS1288

ALL EXTERNAL SWING DOORS TO BE FITTED W/-DRAUGHT SEALS TO BOTTOM EDGE OF EACH LEAF AS PER BCA P2.6.1/P2.6.2

BUSHFIRE REGS TO AS3959-2009 LOW RISK ALL EXTERNAL FIXTURES TO BE GALV COATED FOR CORROSION PROTECTION.

PROPOSED RENONATIONS
The Horse Tram Authority
The Causeway
Victor Harbor

PAGE: 2 of DATE: 12/08/2020

ALL MEASUREMENTS TO BE CHECKED AND CONFIRMED BY BUILDER PRIOR TO CONSTRUCTION

WINDOW SIZES-HEIGHTXWIDTH ALL WINDOWS TO BE SET TO BRICKWORK

WRITTEN DIMENSIONS TAKE PREFERENCE OVER SCALE





# PROPOSED RENOVATIONS 1:100



# NOTE: TO BE BUILT IN STR

TO BE