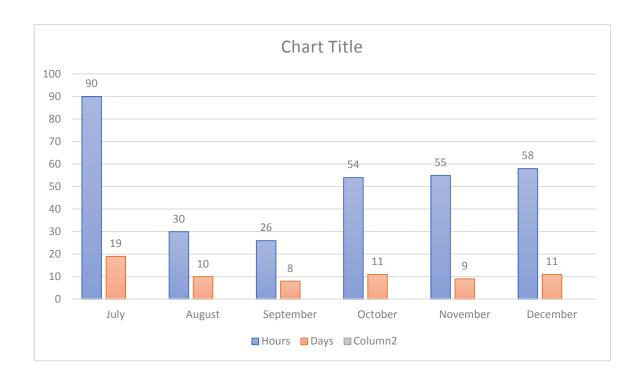

#### Commentary

The 2020/21 6 month budget review indicates a drop in ticket sales during our busiest months due to a number of reasons. Covid-19 has prevented most International visitors from coming to the area and has vastly limited interstate visitors. There is an increase in local travel but many of these travelers have been on the Tram before and may just come

and see the tram and horses in operation. Group coach bookings of seniors and students would normally give the tram sales a boast during the period, but these have been nonexistent due to Covid. We are still regularly experiencing strong winds that close the causeway and our operation. There has been some savings in staff costs and at this stage the tram maintenance may have some savings. There is still some notable inaccurate budget income estimations with Insurance costs and as the VHHTA continues to separate away from the Council, certain professional and consultation fees are higher than predicted.

Fortunately, trams are now able to run at full capacity. If Covid-19 infections remain low in the state of South Australia and are managed effectively, then trams are expected to stay at capacity, which means that with a price increase to the tickets on the 1 March 2021 the VHHTA will recover some of the ticket revenue losses, but not all.

During October 2020 the Victor Harbor Horse Tram Authority was given the opportunity to quote on monitoring the Causeway for Department of Infrastructure and Transport, and was successful. This sees the VHHTA increase its income with wind monitoring and closures providing approx. \$5500 per month. The Authority began Causeway Monitoring Operations in November 2020 and has already seen income as a result.