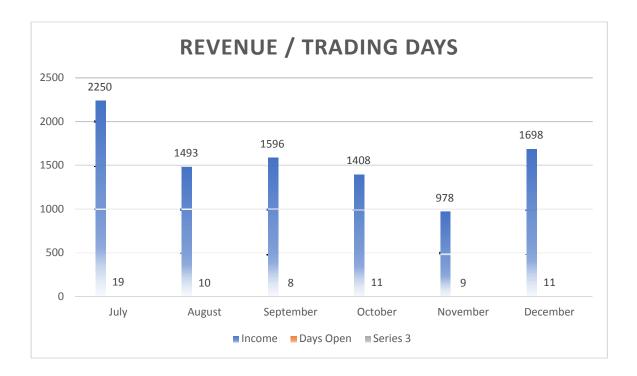

#### Commentary

The 2020/21 6 month budget review indicates a drop in ticket sales during our busiest months due to a number of reasons. Covid-19 has prevented most International visitors from coming to the area and has vastly limited interstate visitors. There is an increase in local travel but many of these travelers have been on the Tram before and may just come

and see the tram and horses in operation. Group coach bookings of seniors and students would normally give the tram sales a boast during the period, but these have been nonexistent due to Covid. We are still regularly experiencing strong winds that close the causeway and our operation. There has been some savings in staff costs and at this stage the tram maintenance may have some savings. There is still some notable inaccurate budget income estimations with Insurance costs and as the VHHTA continues to separate away from the Council, certain professional and consultation fees are higher than predicted.

Fortunately, trams are now able to run at full capacity. If Covid-19 infections remain low in the state of South Australia and are managed effectively, then trams are expected to stay at capacity, which means that with a price increase to the tickets on the 1 March 2021 the VHHTA will recover some of the ticket revenue losses, but not all.

During October 2020 the Victor Harbor Horse Tram Authority was given the opportunity to quote on monitoring the Causeway for Department of Infrastructure and Transport, and was successful. This sees the VHHTA increase its income with wind monitoring and closures providing approx. \$5500 per month. The Authority began Causeway Monitoring Operations in November 2020 and has already seen income as a result.